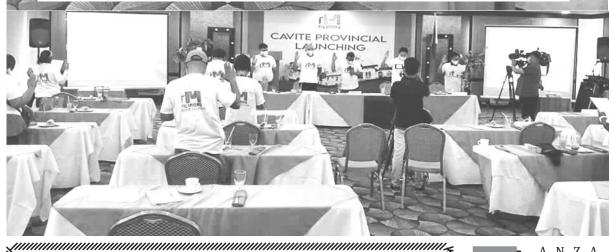

# IKAW MUNA PILIPINAS CAVITE ERLAUNCHE

Southern

IKAW MUNA (IM) PILIPINAS CAVITE CHAPTER LAUNCHED: Ikaw Muna (IM) Pilipinas Secretary-General Elmer Argaño (not in photo) led the Cavite sector leaders as they commit their all-out support to Mayor Isko "Yorme" Moreno if the latter decides to run for President in the May 2022 elections. The activity was held at the launching of IM's Cavite chapter at the Oasis 💭 Hotel in Tanza, Cavite on Thursday.

Photo shows the Cavite Convenors (panel, from left) composed of Radjie Gross (LGBTQ), Nelson Louie Genedo (Provincial Convenor), Manny Capiral (Riders), Bryan Briones (teachers), and Rogelio Cuevas (TODA) and other sector leaders representing the poor and marginalized groups, including those from the private sector.

or Francisco Moreno Domagoso - more popularly known as Isko "Yorme" Moreno, to run for President in the May 2022 elections launched its Cavite chapter in an event at the Oasis Hotel here.

The group - composed primarily of farmers, workers, tricycle drivers operators association, small-scale business owners, professionals, health workers, public and private school teachers, women, youth, members of the LGBTQ (lesbian, gay, bisexual, transgender, queer/question) community, including the private sector, is rooting for Isko to run for the highest position as "we need a new brand of leader and leadership," said former former Metro Manila Development Authority (MMDA) General Manager who also served as Undersecretary of the Department of Transportation - the coalition's lead convenor, Tim Orbos.